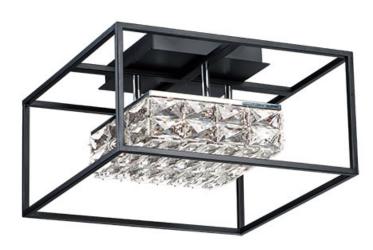

#### PRODUCT DESCRIPTION

Rectangular Beveled Crystals are banded together to form soft square cylinders which are illuminated by LED that creates a brilliant lighting effect. Some items include metal chassis of Black which frame the crystal for a beautiful silhouette.

### MEASUREMENTS

DIMENSION : 15.75" L x 15.75" W x 10" H CANOPY : 7.5" W x 1.5" H x 7.5" L

HANGING WEIGHT : 12.61 lb