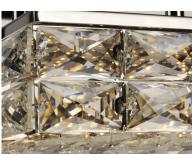

#### PRODUCT DESCRIPTION

Rectangular Beveled Crystals are banded together to form soft square cylinders which are illuminated by LED that creates a brilliant lighting effect. Some items include metal chassis of Black which frame the crystal for a beautiful silhouette.

## **GLASS**

Crystal 20