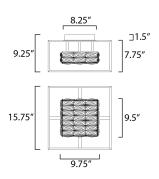

### MEASUREMENTS

DIMENSION : 15.75" L x 15.75" W x 10" H CANOPY : 7.5" W x 1.5" H x 7.5" L

HANGING WEIGHT : 12.61 lb